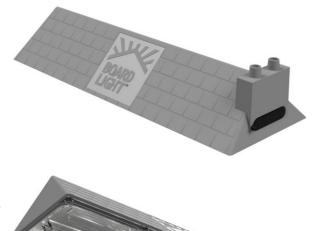

## **ESTATE AGENTS SIGN ILLUMINATION**

BoardLight (Patent Pending) is the only purpose-built British Design and Manufactured double sided light that was solely created to enhance, emphasise and individualise all your property board advertising needs.

- Made from tough PC/ABS polymer, waterproof to IP44.
- Fully recyclable in line with WEEE, Boardlight is the green option.
- Easily fitted using 2 nylon bolts, either straddling the fixing post on a centre "T" style board, or to one side on a "flag" style board.