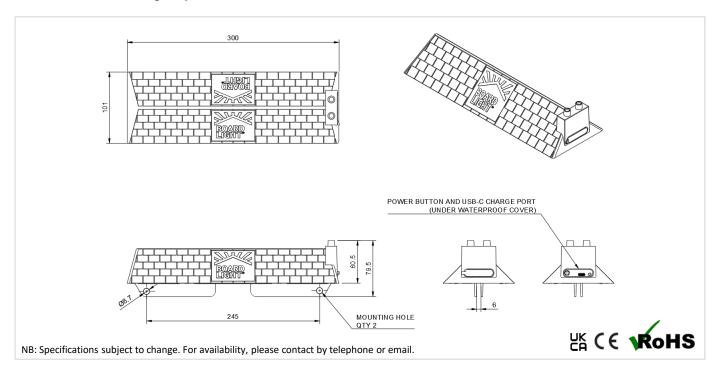

Battery life comes with a minimum 90-day usage with the rechargeable model using a normal USB "C" cable, giving a lifespan into double digit years. Multiple charging stations are also available upon request.

- Made from tough PC/ABS polymer, waterproof to IP44.
- Fully recyclable in line with WEEE, Boardlight is the green option.
- Easily fitted using 2 nylon bolts, either straddling the fixing post on a centre "T" style board, or to one side on a "flag" style board.